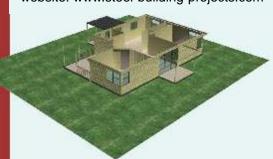

## Cost-Effecive Eco Solution

Conceptualized, designed and manufactured in South Africa, these new "eco-friendly" houses are the perfect low-cost solution to your housing needs.

The plan to the right is of the Flagship Simplex (with add-on Bedroom). The unit is 96m² internally and boasts a kitchen, living room, 2 bedrooms and 2 bathrooms and an outside covered area of about 15m².

Also available is a Flagship Duplex off approximately 114m<sup>2</sup> and permutations with garaging and extra entertainment area.

All units come with:

• Solar to support basic electricity

- Solar geyser system
- Septic toilet system