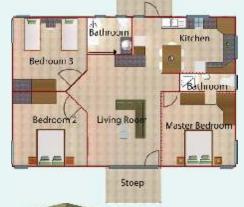

## Cost-Effecive Eco Solution

Conceptualized, designed and manufactured in South Africa, these new "eco-friendly" houses are the perfect low-cost solution to your housing needs.

The plan to the right is of the Flagship Simplex (with add-on Bedroom). The unit is 96m² internally and boasts a kitchen, living room, 2 bedrooms and 2 bathrooms and an outside covered area of about 15m².