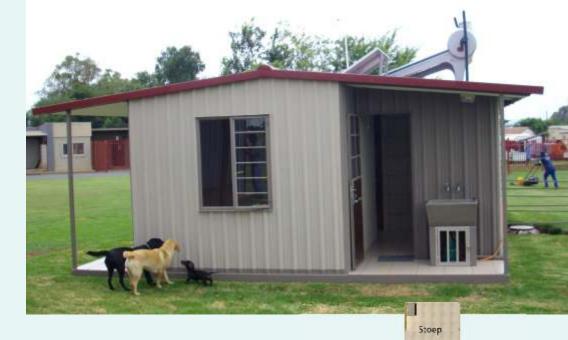

They come in two options: suspended flooring and concrete foundations.

The house pictured above is a best seller in Africa as it is affordable, has neat compact looks and can be supplied as fully equipped units with kitchens, bathrooms and solar.

The above unit is 54m² which includes 1 bedroom, 1 bathroom and a living area with kitchenette.

These prefabricated houses are:

- Leak proof
- Insulated
- Make excellent community housing, compound housing, guard houses and offices.
- Previous customers have included the United Nations.