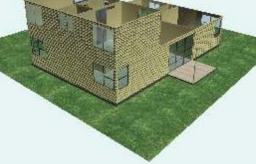

## Cost-Effecive Eco Solution

Conceptualized, designed and manufactured in South Africa, these new "eco-friendly" houses are the perfect low-cost solution to your housing needs.

The plan to the right is of the Flagship Simplex (with add-on Bedroom). The unit is 96m² internally and boasts a kitchen, living room, 2 bedrooms and 2 bathrooms and an outside covered area of about 15m².

Also available is a Flagship Duplex off approximately 114m<sup>2</sup> and permutations with garaging and extra entertainment area.

All units come with:

• Solar to support basic electricity

- Solar geyser system
- Septic toilet system