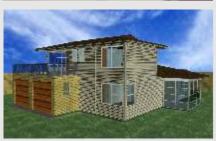

## Cost-Effecive Eco Solution

Conceptualized, designed and manufactured in South Africa, these new "eco-friendly" houses are the perfect low-cost solution to your housing needs.

The plan to the right is of the Flagship Simplex (with add-on Bedroom). The unit is 96m² internally and boasts a kitchen, living room, 2 bedrooms and 2 bathrooms and an outside covered area of about 15m².

Also available is a Flagship Duplex off approximately 114m<sup>2</sup> and permutations with garaging and extra entertainment area.

All units come with:

• Solar to support basic electricity

- Solar geyser system
- Septic toilet system