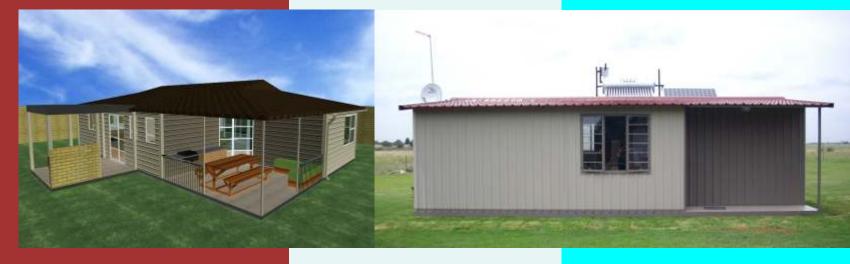

## Cost-Effecive Eco Solution

Conceptualized, designed and manufactured in South Africa, these new "eco-friendly" houses are the perfect low-cost solution to your housing needs.

The plan to the right is of the Flagship Simplex (with add-on Bedroom). The unit is 96m² internally and boasts a kitchen, living room, 2 bedrooms and 2 bathrooms and an outside covered area of about 15m².

Also available is a Flagship Duplex off approximately 114m<sup>2</sup> and permutations with garaging and extra entertainment area.

All units come with:

• Solar to support basic electricity

- Solar geyser system
- Septic toilet system